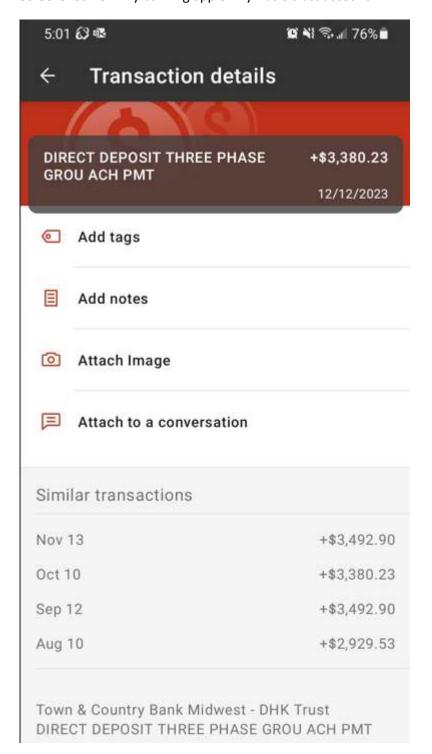

And the most recent payment that was 1/9/24...

Town & Country Bank Midwest - DHK Trust DIRECT DEPOSIT THREE PHASE GROU ACH PMT

Mom's settlement was funded with an investment of \$420,000 @ 9.8%. I'm adding this information as my own personal credibility of the safety of the investment. Notice the projected return in 10 years on that \$420,000 of \$411,600.

You can match up the payments with the data on page 16/23. The only discrepancy has been weekends or holidays'. December 10<sup>th</sup> was a Sunday, so the payment hit the bank on 12/12 as shown at the top here.